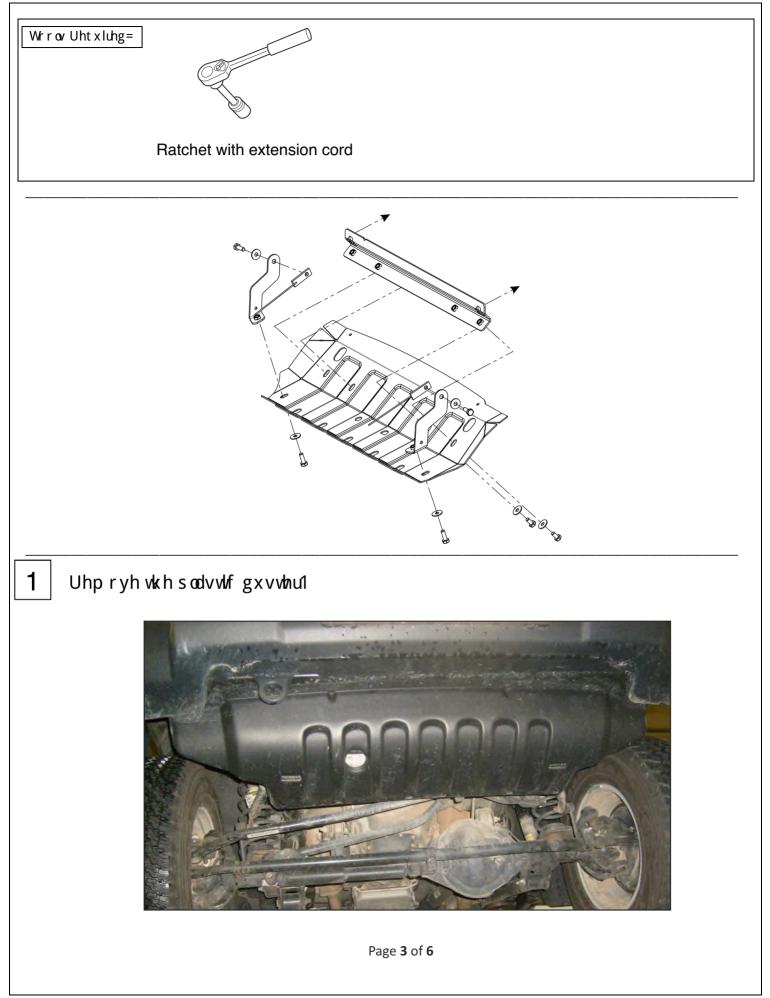

## INSTALLATION:

Engine bay and transmission elements skid plate has been designed particularly for a certain vehicle. It should be mounted according to the producer's installation instruction by a dedicated dealer or on certified service stations. The skid plate is fixed to regular apertures located on vehicle's body load-bearing elements. In case of correct installation the skid plate should not interfere with any vehicle's units and components.