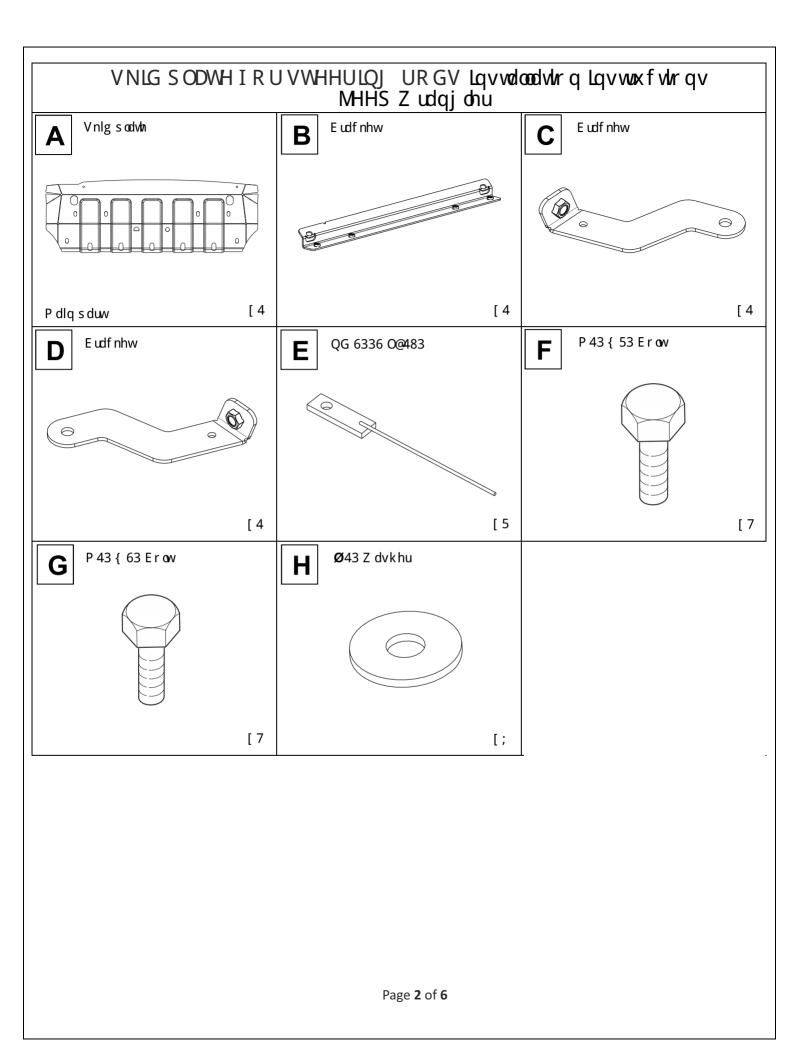

## INSTALLATION:

Engine bay and transmission elements skid plate has been designed particularly for a certain vehicle. It should be mounted according to the producer's installation instruction by a dedicated dealer or on certified service stations. The skid plate is fixed to regular apertures located on vehicle's body load-bearing elements. In case of correct installation the skid plate should not interfere with any vehicle's units and components.