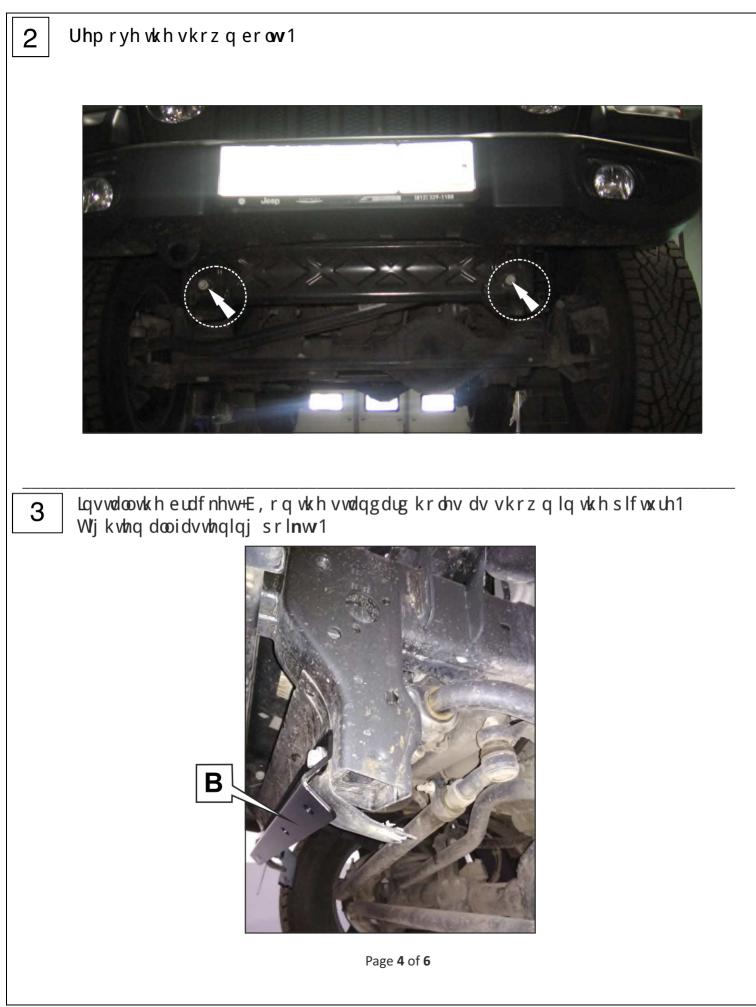

## INSTALLATION:

Engine bay and transmission elements skid plate has been designed particularly for a certain vehicle. It should be mounted according to the producer's installation instruction by a dedicated dealer or on certified service stations. The skid plate is fixed to regular apertures located on vehicle's body load-bearing elements. In case of correct installation the skid plate should not interfere with any vehicle's units and components.