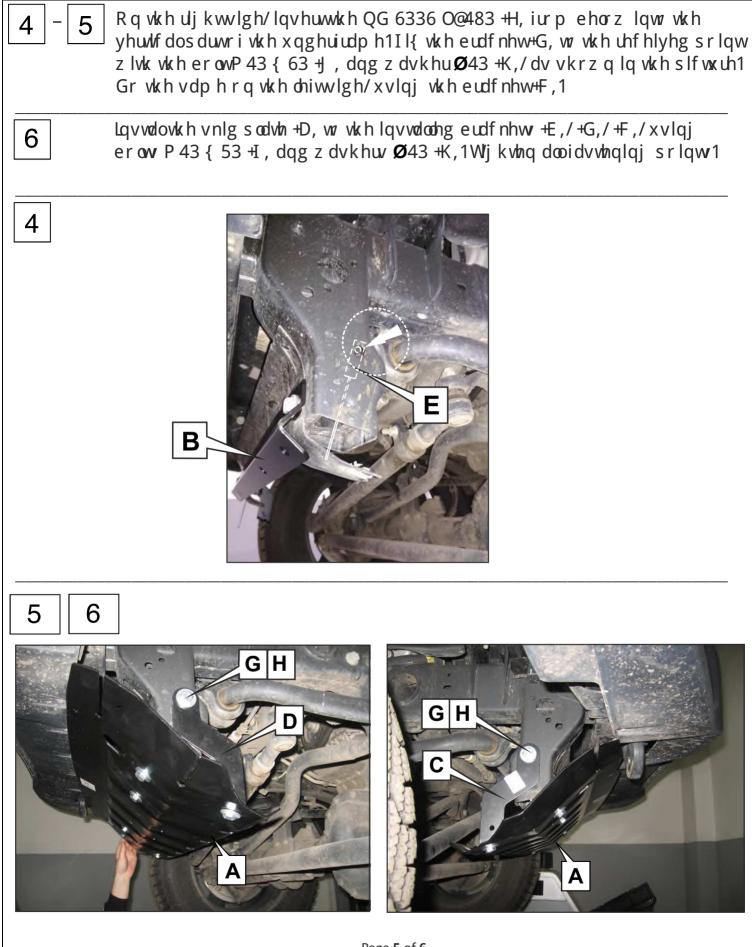

GB LQVVØCCOWLR Q P DQX DO V NLG S COWH I R U VWHHULQJ UR GV













Page **5** of **6** 

Engine bay and transmission elements skid plate has been designed and manufactured by LLC Metalloproduktsia. Product conforms to TOR 4591-001-25888788-2006 requirements. Product design is protected by model copyright certificates №89059, 15980, 15981, 15982, 15983. Patented in Russian Federation.

## INSTALLATION:

Engine bay and transmission elements skid plate has been designed particularly for a certain vehicle. It should be mounted according to the producer's installation instruction by a dedicated dealer or on certified service stations. The skid plate is fixed to regular apertures located on vehicle's body load-bearing elements. In case of correct installation the skid plate should not interfere with any vehicle's units and components.

# **OPERATING CONDITION